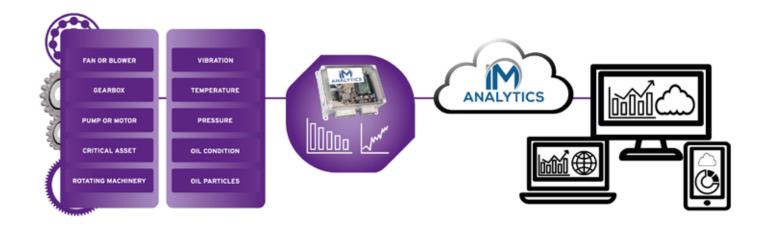

## **IMAnalytics**

IMAnalytics' condition control streamlines your production and maintenance planning. The system is optimized to monitor rotating machines. Different industrial applications and requirements are met in the alternatives Easy and Advance.

Easy installation with wireless sensors building a mesh network. Meassures the overall vibration levels and temperature.

Cost efficent and easy!

## **IMA ADVANCE**

For critical that requires early detection of errors so proactive maintenance can be done. Suitable for both slow and fast rotating machinery as well as variable speed machines.